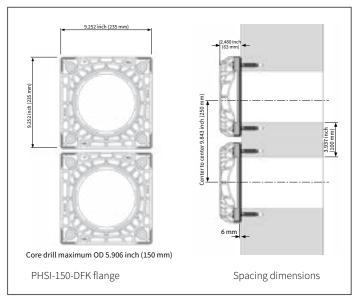

## **FEATURES AND TECHNICAL DATA:**

- Can be installed in container, modular structure or powerhouse walls
- Connection integration with the PHSI-150-DG mechanical seal system
- Flange constructed of glass fiber reinforced polyamide
- · High force absorption and resistant to sea water
- Core drill maximum diameter of 6.000 inch (150 mm)
- Attachment hardware made of stainless steel V4A (AISI 316L) including sealing rings against water ingress

Core drill and pilot holes

PHSI-150-DFK installation

Multiple configuration possibilities

| CATALOG NUMBER | PACKAGE DESCRIPTION                                                                                                                                | PRODUCT EXAMPLE |
|----------------|----------------------------------------------------------------------------------------------------------------------------------------------------|-----------------|
| PHSI-150-DFK   | Glass fiber reinforced polyamide<br>flange, attachment elements made<br>of stainless steel V4A (AISI 316L)<br>and sealing rings for concrete walls |                 |