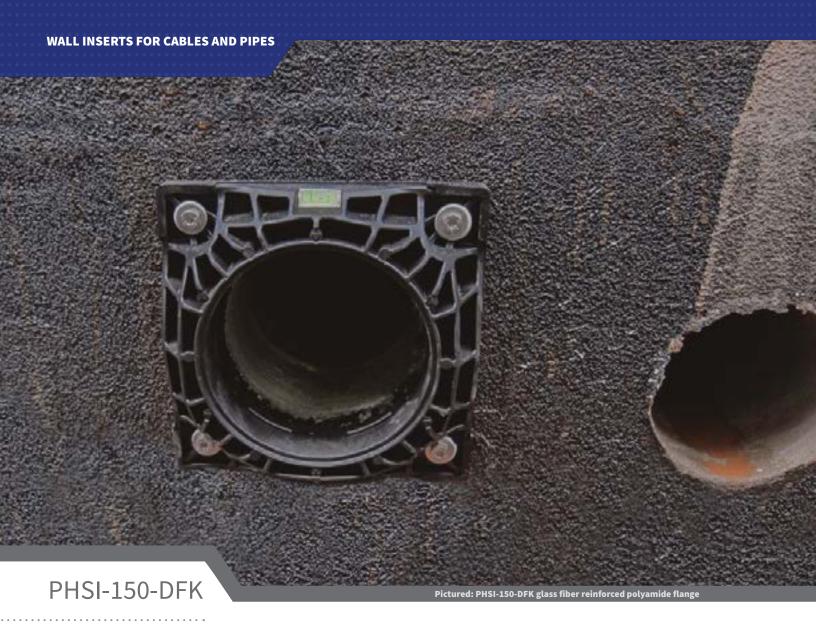

## **FEATURES AND TECHNICAL DATA:**

- Can be installed in container, modular structure or powerhouse walls
- Connection integration with the PHSI-150-DG mechanical seal system
- Flange constructed of glass fiber reinforced polyamide
- · High force absorption and resistant to sea water
- Core drill maximum diameter of 6.000 inch (150 mm)
- Attachment hardware made of stainless steel V4A (AISI 316L) including sealing rings against water ingress

Core drill and pilot holes

PHSI-150-DFK installation

Multiple configuration possibilities

| CATALOG NUMBER | PACKAGE DESCRIPTION                                                                                                                                | PRODUCT EXAMPLE |
|----------------|----------------------------------------------------------------------------------------------------------------------------------------------------|-----------------|
| PHSI-150-DFK   | Glass fiber reinforced polyamide<br>flange, attachment elements made<br>of stainless steel V4A (AISI 316L)<br>and sealing rings for concrete walls |                 |

The PHSI-150-DFK are compatible with the PHSI-150-DG series seals.

PHSI-150-DG-3