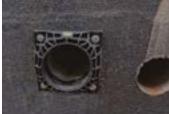

Core drill and pilot holes

PHSI-150-DFK installation

Multiple configuration possibilities

| CATALOG NUMBER | PACKAGE DESCRIPTION                                                                                                                                | PRODUCT EXAMPLE |
|----------------|----------------------------------------------------------------------------------------------------------------------------------------------------|-----------------|
| PHSI-150-DFK   | Glass fiber reinforced polyamide<br>flange, attachment elements made<br>of stainless steel V4A (AISI 316L)<br>and sealing rings for concrete walls |                 |