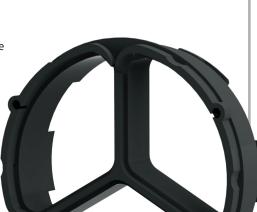

### Polywater | Hauff-Technik—Segmento System Cover and Seals

| ITEM                                                                                                                      | CATALOG #   |  |
|---------------------------------------------------------------------------------------------------------------------------|-------------|--|
| System cover as segment receptacle                                                                                        | PHSI-150-S3 |  |
| The violet segment application area for 2 cables,<br>diameter 0.787 – 1.220 inch (20 – 31 mm), including<br>2 blind plugs | PSEG-2/31   |  |
| The yellow segment application area for 3 cables,<br>diameter 0.787 – 1.023 inch (20 – 26 mm), including<br>3 blind plugs | PSEG-3/26   |  |
| The blue segment application area for 6 cables,<br>diameter 0.59 -0.826 inch (15 – 21 mm), including<br>6 blind plugs     | PSEG-6/21   |  |
| The orange segment application area for 8 cables,<br>diameter 0.196 - 0.590 inch (5 – 15 mm), including<br>8 blind plugs  | PSEG-8/15   |  |