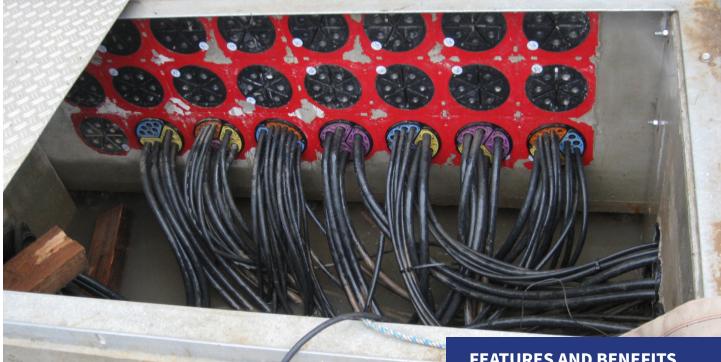

## Flexible Cable Management Solution that Integrates with PHSI-150 Varia

Segmento offers an engineered cable-management solution for structure entrances. It accommodates a wide range of electrical, signal, telecommunication, and PV cables of various sizes. It arranges them in a more organized manner, providing an easy way to change out cables or update a system—a concern for data centers or any application needing a quick response to outages or upgrades.

4 different segment options

Different segments can be connected.

Wall inserts fitted with SEGMENTOS.

Matching accessories, such as the lubricant and torque control screwdriver for installation, are found on the Accessories page.