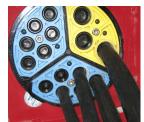

### Polywater | Hauff-Technik—Segmento System Cover and Seals

| ITEM                                                                                                                      | CATALOG #   |  |
|---------------------------------------------------------------------------------------------------------------------------|-------------|--|
| System cover as segment receptacle                                                                                        | PHSI-150-S3 |  |
| The violet segment application area for 2 cables,<br>diameter 0.787 – 1.220 inch (20 – 31 mm), including<br>2 blind plugs | PSEG-2/31   |  |
| The yellow segment application area for 3 cables,<br>diameter 0.787 – 1.023 inch (20 – 26 mm), including<br>3 blind plugs | PSEG-3/26   |  |
| The blue segment application area for 6 cables,<br>diameter 0.59 -0.826 inch (15 – 21 mm), including<br>6 blind plugs     | PSEG-6/21   |  |
| The orange segment application area for 8 cables,<br>diameter 0.196 - 0.590 inch (5 – 15 mm), including<br>8 blind plugs  | PSEG-8/15   |  |

4 different segment options

Different segments can be connected.

Wall inserts fitted with SEGMENTOS.

Matching accessories, such as the lubricant and torque control screwdriver for installation, are found on the Accessories page.